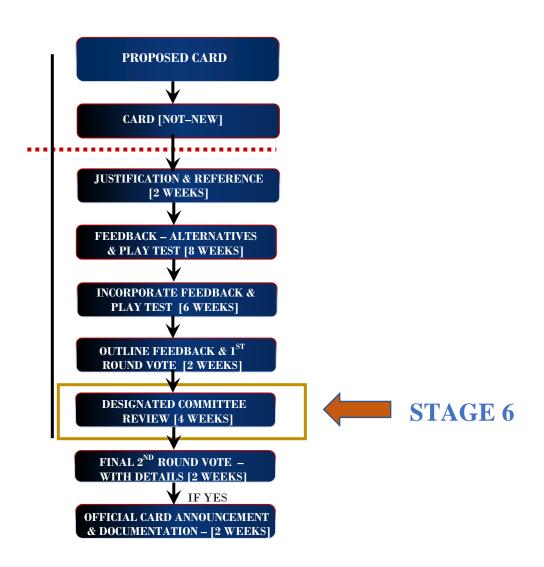

|                  |





# DESIGNATED COMMITTEE REVIEW

[FINAL REVIEW OF FEEDBACK]

JAN 17, 2021 – FEB 15, 2021 [4 WEEKS]





| ITEM                                                        | DETAILED DESCRIPTION & REFERENCES