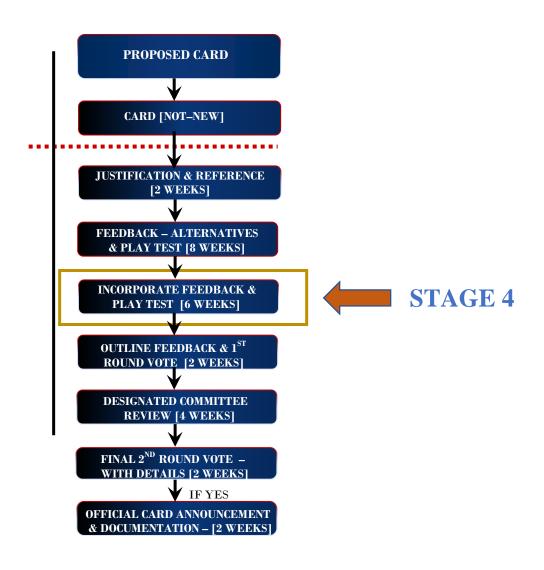

# INCORPORATE FEEDBACK & PLAY TEST

#### [REVIEW PROCESS FOR INCORPORATED FEEDBACK]

NOV 21, 2020 – JAN 4, 2021 [6 WEEKS]

| ITEM                                                        | DETAILED DESCRIPTION & REFERENCES                                                                                                                                                                                                                                                                                                                                                                                                                                                                                                                                                                                                                                                                                                                                                                                                                                                                                                                                                                                                                                                                                                                                                                                                                                                                                                                                                                                                                                                                        | COMPLETED BY     |
|-------------------------------------------------------------|----------------------------------------------------------------------------------------------------------------------------------------------------------------------------------------------------------------------------------------------------------------------------------------------------------------------------------------------------------------------------------------------------------------------------------------------------------------------------------------------------------------------------------------------------------------------------------------------------------------------------------------------------------------------------------------------------------------------------------------------------------------------------------------------------------------------------------------------------------------------------------------------------------------------------------------------------------------------------------------------------------------------------------------------------------------------------------------------------------------------------------------------------------------------------------------------------------------------------------------------------------------------------------------------------------------------------------------------------------------------------------------------------------------------------------------------------------------------------------------------------------|------------------|
| WAR MACHINE<br>CHARACTER CARD                               | WAR MACHINE: JAMES RHODES Energy: 5 Fighting: 3 Strength: 7 Intellect: 3 [Total: 18] INHERENT ABILITY: Can Place and Play Any Iron Man Non-OPD Specials                                                                                                                                                                                                                                                                                                                                                                                                                                                                                                                                                                                                                                                                                                                                                                                                                                                                                                                                                                                                                                                                                                                                                                                                                                                                                                                                                  | Www.OverPower.Ca |
| SIMILAR CARDS<br>/CODES                                     | Carnage; Domino; She–Hulk; Strong Guy; Doc Sampson – Such characters have similar respective grids [Ex:7 & 5 with sum totals of 18/19]; with a majority of non–impactful specials. It noted that this card would be defined as Not–New; as the only modification is to that of the power grid & an added inherent ability; where it is noted that has been completed for a number of other characters no other card aspects are already present in the game.                                                                                                                                                                                                                                                                                                                                                                                                                                                                                                                                                                                                                                                                                                                                                                                                                                                                                                                                                                                                                                             | Www.OverPower.Ca |
| BATTLESITE<br>/HOMEBASE<br>IMPACT                           | Location: Stark Enterprises [Hawkeye, Iron Man, Scarlet Witch, Spider—Woman, War Machine, Captain America are   Inherent: For every value of 3 or less on Characters Power Grid, that Character may not be Cumulative KO'd by that Power Type] is the only consideration regarding Battlesite/Homebase. The alternation to War Machine — Grid & Inherent are considered not to have any significant impact concerning the Homebase matrix perspective with the slight advantage of enabling Iron Man Non—OPD specials to be more versatile. It is the understanding that the Homebase would be more competitive but not significantly in comparison to the other highly utilized Homebase considerations. The Battlesite is able to be more flexible thru leveraging Iron Man Non—OPD specials via War Machine however this benefit does not grant a great enhancement to its function at this time.                                                                                                                                                                                                                                                                                                                                                                                                                                                                                                                                                                                                     | Www.OverPower.Ca |
| REFERENCE<br>CHARACTER<br>POWERS                            | The suggested power grid is supported thru extrapolation of the following references: 1993 Marvel Universe [Card#: 69], 1994 Marvel Universe [Card#: 164], <a href="https://marvel.fandom.com/wiki/James Rhodes (Earth-55921">https://marvel.fandom.com/wiki/James Rhodes (Earth-616)</a> . The power girds are outlined below: 1993 Marvel Universe Card#: 69 [Strength: 6, Speed: 6, Durability: 6, Energy: 5]; 1994 Marvel Universe Card#: 164 [Intelligence: 2, Strength: 6, Speed: 6, Stamina: 4, Energy: 5, Fighting: 4, Agility: 3]; Earth–55912 Version [Intelligence: 5, Strength: 4, Speed: 4, Durability: 5, Energy: 5, Fighting: 2]; Earth–616 Version [Intelligence: 3, Strength: 6, Speed: 5, Durability: 6, Energy: 6, Fighting: 4]                                                                                                                                                                                                                                                                                                                                                                                                                                                                                                                                                                                                                                                                                                                                                       | Www.OverPower.Ca |
| PROPOSED<br>SPECIFICS OF CARD<br>& CHARACTER                | Card Effectiveness Rating: [1]—Fair; [2]—Medium; [3]—Good; [4]—Excellent; [5]—Ultra; This card is considered to receive a rating of [4]—Excellent. This Character Card can leverage Iron Man's Non—OPD at a power grid sum total of 18 instead of 22 as well as utilize the specials of War Machine. Additionally, the combination of Iron Man & War Machine at a total of 40 = 22+18; can enable more competitive varieties of mainly strength or energy/intellect based deckbuilding variations. This version of the Character Card would facilitate the perspective of increasing the playability & respecting the associated status as outlined in comics regarding War Machine. Since the IQ Version of War Machine — OverPower [Energy: 5, Fighting: 4, Strength: 7, Intelligence: 3]; to the best of knowledge — this character not been involved in any tournament decks despite the valued presence displayed in comics.                                                                                                                                                                                                                                                                                                                                                                                                                                                                                                                                                                        | Www.OverPower.Ca |
| PICTURE PROPOSED<br>FOR CARD                                | Referenced From [March 1, 2020]: https://www.reddit.com/r/future_fight/comments/8i8s4c/aprecciation_post_to_the awesome and beautiful/                                                                                                                                                                                                                                                                                                                                                                                                                                                                                                                                                                                                                                                                                                                                                                                                                                                                                                                                                                                                                                                                                                                                                                                                                                                                                                                                                                   | Www.OverPower.Ca |
| JUSTIFICATION FOR<br>INCLUSION                              | The Character Card modification would enable at the very least a consideration of War Machine within a competitive tournament deckbuilding option thus providing more choices for a type energy, strength, intellect or Iron Man focused combination. The ability to leverage Iron Man's Non–OPD specials thru War Machine [Total of 18] – it could see the inclusion of the character for future decks; thus supporting different variations of deckbuilding complexity. From the perspective that a significant majority of War Machine's current specials are not considered to be impactful therefore the inherent ability of the new version would create greater flexibility & diversity regarding competitive options without altering the fundamental structure via powers or specials associated with status of War Machine. From the referenced variation illustrated for War Machine; fighting level was averaged between versions of Earth–55912 & Earth–616 to that of 3 instead of 4 as was deemed appropriate. As well, it can be referenced that the fighting ability of War Machine is decreased when in the armour due to phycological effects. Cross–references of the different versions respects the power grids for fighting & intelligence levels to be 3. In conclusion, War Machine Character Card supports greater strength or Iron Man related deck construction as well as improving the status of the respected character thru incorporating a greater variety of specials. | Www.OverPower.Ca |
| FEEDBACK &<br>ALTERNATIVES                                  | From the current IQ OverPower Character Card [Energy: 5, Fighting: 4, Strength: 7, Intelligence: 3] – It presents an option for a higher fighting/intellect power grid of 4 instead of 3 thus keeping it at a total of 19 instead of 18. It is logical to include the inherit ability: Can Place & Play Iron Man Non–OPD Specials – although further consideration is required for years that the character has been undermined within the Overpower Card Game. This proposed variant has received great support & therefore it viewed as providing greater strength to variety in combinations to future tournament decks.                                                                                                                                                                                                                                                                                                                                                                                                                                                                                                                                                                                                                                                                                                                                                                                                                                                                              | COMMITTEE        |
| [PLAY TESTING]<br>INCORPORATE<br>FEEDBACK &<br>ALTERNATIVES | Limited Play Testing; illustrated the combination of Iron Man & War Machine to be a combination total of 40 to facilitate a better deckbuilding dynamic similar to combinations such as Beast & Beast: The Brute. Thus, this proposal for War Machine is not viewed as altering the already available mechanisms for competitive tournament environments. Beyonder deck considerations are also noted as effective. In–game circumstance testing outlines this character card to facilitate a competitive teamwork thus supporting the status or prevalent features of Iron Man/War Machine in comics.                                                                                                                                                                                                                                                                                                                                                                                                                                                                                                                                                                                                                                                                                                                                                                                                                                                                                                   | Www.OverPower.Ca |
| VOTE 1 OF 2                                                 |                                                                                                                                                                                                                                                                                                                                                                                                                                                                                                                                                                                                                                                                                                                                                                                                                                                                                                                                                                                                                                                                                                                                                                                                                                                                                                                                                                                                                                                                                                          |                  |
| COMMITTEE<br>REVIEW                                         |                                                                                                                                                                                                                                                                                                                                                                                                                                                                                                                                                                                                                                                                                                                                                                                                                                                                                                                                                                                                                                                                                                                                                                                                                                                                                                                                                                                                                                                                                                          |                  |
| VOTE 2 OF 2<br>[OUTLINE DETAILS]                            |                                                                                                                                                                                                                                                                                                                                                                                                                                                                                                                                                                                                                                                                                                                                                                                                                                                                                                                                                                                                                                                                                                                                                                                                                                                                                                                                                                                                                                                                                                          |                  |
| OFFICIAL CARD ANNOUNCEMENT                                  |                                                                                                                                                                                                                                                                                                                                                                                                                                                                                                                                                                                                                                                                                                                                                                                                                                                                                                                                                                                                                                                                                                                                                                                                                                                                                                                                                                                                                                                                                                          |                  |