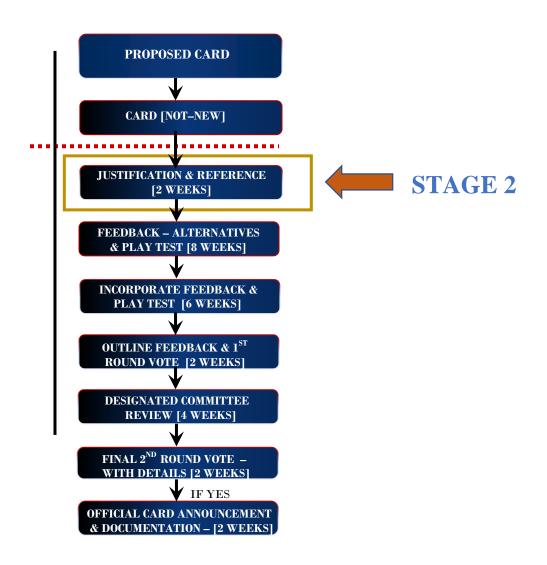

### **JUSTIFICATION & REFERENCE**

#### [COMPLETING JUSTIFICATION FORMS]

AUG 31, 2020 – SEP 19, 2020 [2+ WEEKS]

| ITEM                                               | DETAILED DESCRIPTION & REFERENCES                                                                                                                                                                                                                                                                                                                                                                                                                                                                                                                                                                                                                                                                                                                                                                                                                                                                                                                                                                                                                                                                                                                                                                                                                                                                                                                                                                                                                                                                        | COMPLETED BY     |
|----------------------------------------------------|----------------------------------------------------------------------------------------------------------------------------------------------------------------------------------------------------------------------------------------------------------------------------------------------------------------------------------------------------------------------------------------------------------------------------------------------------------------------------------------------------------------------------------------------------------------------------------------------------------------------------------------------------------------------------------------------------------------------------------------------------------------------------------------------------------------------------------------------------------------------------------------------------------------------------------------------------------------------------------------------------------------------------------------------------------------------------------------------------------------------------------------------------------------------------------------------------------------------------------------------------------------------------------------------------------------------------------------------------------------------------------------------------------------------------------------------------------------------------------------------------------|------------------|
| WAR MACHINE<br>CHARACTER CARD                      | WAR MACHINE: JAMES RHODES Energy: 5 Fighting: 3 Strength: 7 Intellect: 3 [Total: 18] INHERENT ABILITY: Can Place & Play Any Iron Man Non-OPD Specials                                                                                                                                                                                                                                                                                                                                                                                                                                                                                                                                                                                                                                                                                                                                                                                                                                                                                                                                                                                                                                                                                                                                                                                                                                                                                                                                                    | Www.OverPower.Ca |
| SIMILAR CARDS<br>/CODES                            | Carnage; Domino; She–Hulk; Strong Guy; Doc Sampson – Such characters have similar respective grids [Ex:7 & 5 with sum totals of 18/19]; with a majority of non–impactful specials. It noted that this card would be defined as Not–New; as the only modification is to that of the power grid & an added inherent ability; where it is noted that has been completed for a number of other characters no other card aspects are already present in the game.                                                                                                                                                                                                                                                                                                                                                                                                                                                                                                                                                                                                                                                                                                                                                                                                                                                                                                                                                                                                                                             | Www.OverPower.Ca |
| BATTLESITE<br>/HOMEBASE<br>IMPACT                  | Location: Stark Enterprises [Hawkeye, Iron Man, Scarlet Witch, Spider—Woman, War Machine, Captain America are   Inherent: For every value of 3 or less on Characters Power Grid, that Character may not be Cumulative KO'd by that Power Type] is the only consideration regarding Battlesite/Homebase. The alternation to War Machine — Grid & Inherent are considered not to have any significant impact concerning the Homebase matrix perspective with the slight advantage of enabling Iron Man Non—OPD specials to be more versatile. It is the understanding that the Homebase would be more competitive but not significantly in comparison to the other highly utilized Homebase considerations. The Battlesite is able to be more flexible thru leveraging Iron Man Non—OPD specials via War Machine however this benefit does not grant a great enhancement to its function at this time.                                                                                                                                                                                                                                                                                                                                                                                                                                                                                                                                                                                                     | Www.OverPower.Ca |
| REFERENCE<br>CHARACTER<br>POWERS                   | The suggested power grid is supported thru extrapolation of the following references: 1993 Marvel Universe [Card#: 69], 1994 Marvel Universe [Card#: 164], <a href="https://marvel.fandom.com/wiki/James Rhodes (Earth-55921">https://marvel.fandom.com/wiki/James Rhodes (Earth-616)</a> . The power girds are outlined below: 1993 Marvel Universe Card#: 69 [Strength: 6, Speed: 6, Durability: 6, Energy: 5]; 1994 Marvel Universe Card#: 164 [Intelligence: 2, Strength: 6, Speed: 6, Stamina: 4, Energy: 5, Fighting: 4, Agility: 3]; Earth–55912 Version [Intelligence: 5, Strength: 4, Speed: 4, Durability: 5, Energy: 5, Fighting: 2]; Earth–616 Version [Intelligence: 3, Strength: 6, Speed: 5, Durability: 6, Energy: 6, Fighting: 4]                                                                                                                                                                                                                                                                                                                                                                                                                                                                                                                                                                                                                                                                                                                                                       | Www.OverPower.Ca |
| PROPOSED<br>SPECIFICS OF CARD<br>& CHARACTER       | Card Effectiveness Rating: [1]—Fair; [2]—Medium; [3]—Good; [4]—Excellent; [5]—Ultra; This card is considered to receive a rating of [4]—Excellent. This Character Card can leverage Iron Man's Non—OPD at a power grid sum total of 18 instead of 22 as well as utilize the specials of War Machine. Additionally, the combination of Iron Man & War Machine at a total of 40 = 22+18; can enable more competitive varieties of mainly strength or energy/intellect based deckbuilding variations. This version of the Character Card would facilitate the perspective of increasing the playability & respecting the associated status as outlined in comics regarding War Machine. Since the IQ Version of War Machine — OverPower [Energy: 5, Fighting: 4, Strength: 7, Intelligence: 3]; to the best of knowledge — this character not been involved in any tournament decks despite the valued presence displayed in comics.                                                                                                                                                                                                                                                                                                                                                                                                                                                                                                                                                                        | Www.OverPower.Ca |
| PICTURE PROPOSED<br>FOR CARD                       | Referenced From [March 1, 2020]: https://www.reddit.com/r/future_fight/comments/8i8s4c/aprecciation_post_to_the_awesome_and_beautiful/                                                                                                                                                                                                                                                                                                                                                                                                                                                                                                                                                                                                                                                                                                                                                                                                                                                                                                                                                                                                                                                                                                                                                                                                                                                                                                                                                                   | Www.OverPower.Ca |
| JUSTIFICATION FOR<br>INCLUSION                     | The Character Card modification would enable at the very least a consideration of War Machine within a competitive tournament deckbuilding option thus providing more choices for a type energy, strength, intellect or Iron Man focused combination. The ability to leverage Iron Man's Non–OPD specials thru War Machine [Total of 18] – it could see the inclusion of the character for future decks; thus supporting different variations of deckbuilding complexity. From the perspective that a significant majority of War Machine's current specials are not considered to be impactful therefore the inherent ability of the new version would create greater flexibility & diversity regarding competitive options without altering the fundamental structure via powers or specials associated with status of War Machine. From the referenced variation illustrated for War Machine; fighting level was averaged between versions of Earth–55912 & Earth–616 to that of 3 instead of 4 as was deemed appropriate. As well, it can be referenced that the fighting ability of War Machine is decreased when in the armour due to phycological effects. Cross–references of the different versions respects the power grids for fighting & intelligence levels to be 3. In conclusion, War Machine Character Card supports greater strength or Iron Man related deck construction as well as improving the status of the respected character thru incorporating a greater variety of specials. | Www.OverPower.Ca |
| FEEDBACK &<br>ALTERNATIVES                         |                                                                                                                                                                                                                                                                                                                                                                                                                                                                                                                                                                                                                                                                                                                                                                                                                                                                                                                                                                                                                                                                                                                                                                                                                                                                                                                                                                                                                                                                                                          |                  |
| [PLAY TESTING] INCORPORATE FEEDBACK & ALTERNATIVES |                                                                                                                                                                                                                                                                                                                                                                                                                                                                                                                                                                                                                                                                                                                                                                                                                                                                                                                                                                                                                                                                                                                                                                                                                                                                                                                                                                                                                                                                                                          |                  |
| VOTE 1 OF 2                                        |                                                                                                                                                                                                                                                                                                                                                                                                                                                                                                                                                                                                                                                                                                                                                                                                                                                                                                                                                                                                                                                                                                                                                                                                                                                                                                                                                                                                                                                                                                          |                  |
| COMMITTEE<br>REVIEW                                |                                                                                                                                                                                                                                                                                                                                                                                                                                                                                                                                                                                                                                                                                                                                                                                                                                                                                                                                                                                                                                                                                                                                                                                                                                                                                                                                                                                                                                                                                                          |                  |
| VOTE 2 OF 2<br>[OUTLINE DETAILS]                   |                                                                                                                                                                                                                                                                                                                                                                                                                                                                                                                                                                                                                                                                                                                                                                                                                                                                                                                                                                                                                                                                                                                                                                                                                                                                                                                                                                                                                                                                                                          |                  |
| OFFICIAL CARD<br>ANNOUNCEMENT                      |                                                                                                                                                                                                                                                                                                                                                                                                                                                                                                                                                                                                                                                                                                                                                                                                                                                                                                                                                                                                                                                                                                                                                                                                                                                                                                                                                                                                                                                                                                          |                  |