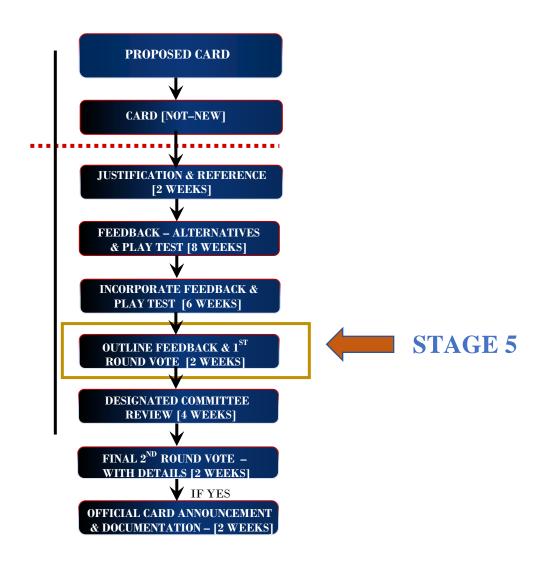

|                  |



# OUTLINE FEEDBACK & 1ST ROUND VOTE

#### [DOCUMENTED FEEDBACK & VOTE 1 OF 2]

JAN 4, 2021 – JAN 17, 2021 [2 WEEKS]





| ITEM                                               | DETAILED DESCRIPTION & REFERENCES