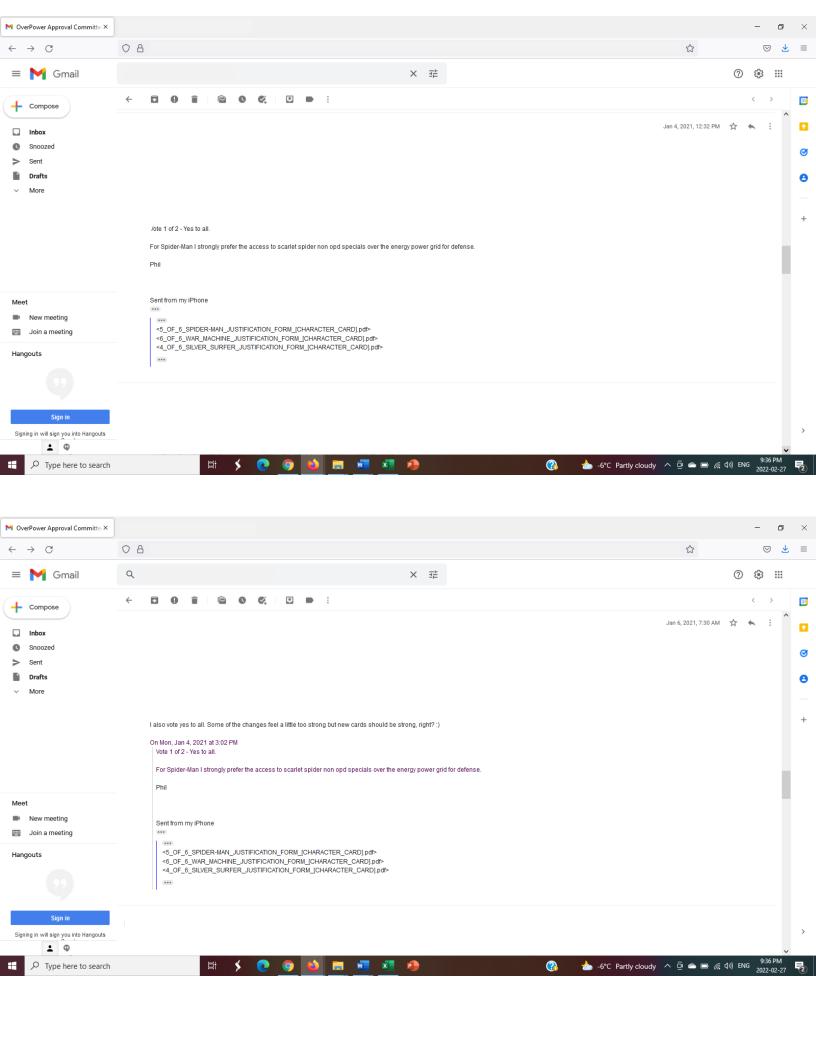

|                  |





# DESIGNATED COMMITTEE REVIEW

[FINAL REVIEW OF FEEDBACK]

JAN 17, 2021 – FEB 15, 2021 [4 WEEKS]





| ITEM                                                        | DETAILED DESCRIPTION & REFERENCES