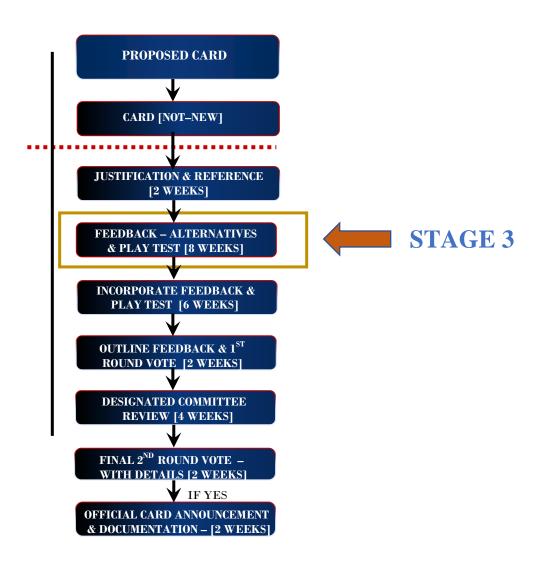

# FEEDBACK – ALTERNATIVES & PLAY TEST

#### [FEEDBACK & PLAY TESTING – INVITATION]

SEP 20, 2020 - NOV 21, 2020 [8 WEEKS]

| ITEM                                         | DETAILED DESCRIPTION & REFERENCES                                                                                                                                                                                                                                                                                                                                                                                                                                                                                                                                                                                                                                                                                                                                                                                                                                                                                                                                                                                                                                                                                                                                                                                                                                                                                                                                                                                                                                                                        | COMPLETED BY     |
|----------------------------------------------|----------------------------------------------------------------------------------------------------------------------------------------------------------------------------------------------------------------------------------------------------------------------------------------------------------------------------------------------------------------------------------------------------------------------------------------------------------------------------------------------------------------------------------------------------------------------------------------------------------------------------------------------------------------------------------------------------------------------------------------------------------------------------------------------------------------------------------------------------------------------------------------------------------------------------------------------------------------------------------------------------------------------------------------------------------------------------------------------------------------------------------------------------------------------------------------------------------------------------------------------------------------------------------------------------------------------------------------------------------------------------------------------------------------------------------------------------------------------------------------------------------|------------------|
| WAR MACHINE<br>CHARACTER CARD                | WAR MACHINE: JAMES RHODES Energy: 5 Fighting: 3 Strength: 7 Intellect: 3 [Total: 18] INHERENT ABILITY: Can Place & Play Any Iron Man Non-OPD Specials                                                                                                                                                                                                                                                                                                                                                                                                                                                                                                                                                                                                                                                                                                                                                                                                                                                                                                                                                                                                                                                                                                                                                                                                                                                                                                                                                    | Www.OverPower.Ca |
| SIMILAR CARDS<br>/CODES                      | Carnage; Domino; She–Hulk; Strong Guy; Doc Sampson – Such characters have similar respective grids [Ex:7 & 5 with sum totals of 18/19]; with a majority of non–impactful specials. It noted that this card would be defined as Not–New; as the only modification is to that of the power grid & an added inherent ability; where it is noted that has been completed for a number of other characters no other card aspects are already present in the game.                                                                                                                                                                                                                                                                                                                                                                                                                                                                                                                                                                                                                                                                                                                                                                                                                                                                                                                                                                                                                                             | Www.OverPower.Ca |
| BATTLESITE<br>/HOMEBASE<br>IMPACT            | Location: Stark Enterprises [Hawkeye, Iron Man, Scarlet Witch, Spider—Woman, War Machine, Captain America are   Inherent: For every value of 3 or less on Characters Power Grid, that Character may not be Cumulative KO'd by that Power Type] is the only consideration regarding Battlesite/Homebase. The alternation to War Machine — Grid & Inherent are considered not to have any significant impact concerning the Homebase matrix perspective with the slight advantage of enabling Iron Man Non—OPD specials to be more versatile. It is the understanding that the Homebase would be more competitive but not significantly in comparison to the other highly utilized Homebase considerations. The Battlesite is able to be more flexible thru leveraging Iron Man Non—OPD specials via War Machine however this benefit does not grant a great enhancement to its function at this time.                                                                                                                                                                                                                                                                                                                                                                                                                                                                                                                                                                                                     | Www.OverPower.Ca |
| REFERENCE<br>CHARACTER<br>POWERS             | The suggested power grid is supported thru extrapolation of the following references: 1993 Marvel Universe [Card#: 69], 1994 Marvel Universe [Card#: 164], <a href="https://marvel.fandom.com/wiki/James Rhodes (Earth-55921">https://marvel.fandom.com/wiki/James Rhodes (Earth-616)</a> . The power girds are outlined below: 1993 Marvel Universe Card#: 69 [Strength: 6, Speed: 6, Durability: 6, Energy: 5]; 1994 Marvel Universe Card#: 164 [Intelligence: 2, Strength: 6, Speed: 6, Stamina: 4, Energy: 5, Fighting: 4, Agility: 3]; Earth-55912 Version [Intelligence: 5, Strength: 4, Speed: 4, Durability: 5, Energy: 5, Fighting: 2]; Earth-616 Version [Intelligence: 3, Strength: 6, Speed: 5, Durability: 6, Energy: 6, Fighting: 4]                                                                                                                                                                                                                                                                                                                                                                                                                                                                                                                                                                                                                                                                                                                                                       | Www.OverPower.Ca |
| PROPOSED<br>SPECIFICS OF CARD<br>& CHARACTER | Card Effectiveness Rating: [1]–Fair; [2]–Medium; [3]–Good; [4]–Excellent; [5]–Ultra; This card is considered to receive a rating of [4]–Excellent. This Character Card can leverage Iron Man's Non–OPD at a power grid sum total of 18 instead of 22 as well as utilize the specials of War Machine. Additionally, the combination of Iron Man & War Machine at a total of 40 = 22+18; can enable more competitive varieties of mainly strength or energy/intellect based deckbuilding variations. This version of the Character Card would facilitate the perspective of increasing the playability & respecting the associated status as outlined in comics regarding War Machine. Since the IQ Version of War Machine – OverPower [Energy: 5, Fighting: 4, Strength: 7, Intelligence: 3]; to the best of knowledge – this character not been involved in any tournament decks despite the valued presence displayed in comics.                                                                                                                                                                                                                                                                                                                                                                                                                                                                                                                                                                        | Www.OverPower.Ca |
| PICTURE PROPOSED                             | Referenced From [March 1, 2020]:                                                                                                                                                                                                                                                                                                                                                                                                                                                                                                                                                                                                                                                                                                                                                                                                                                                                                                                                                                                                                                                                                                                                                                                                                                                                                                                                                                                                                                                                         | Www.OverPower.Ca |
| FOR CARD                                     | https://www.reddit.com/r/future fight/comments/8i8s4c/aprecciation post to the awesome and beautiful/                                                                                                                                                                                                                                                                                                                                                                                                                                                                                                                                                                                                                                                                                                                                                                                                                                                                                                                                                                                                                                                                                                                                                                                                                                                                                                                                                                                                    | www.overrower.ca |
| JUSTIFICATION FOR<br>INCLUSION               | The Character Card modification would enable at the very least a consideration of War Machine within a competitive tournament deckbuilding option thus providing more choices for a type energy, strength, intellect or Iron Man focused combination. The ability to leverage Iron Man's Non–OPD specials thru War Machine [Total of 18] – it could see the inclusion of the character for future decks; thus supporting different variations of deckbuilding complexity. From the perspective that a significant majority of War Machine's current specials are not considered to be impactful therefore the inherent ability of the new version would create greater flexibility & diversity regarding competitive options without altering the fundamental structure via powers or specials associated with status of War Machine. From the referenced variation illustrated for War Machine; fighting level was averaged between versions of Earth–55912 & Earth–616 to that of 3 instead of 4 as was deemed appropriate. As well, it can be referenced that the fighting ability of War Machine is decreased when in the armour due to phycological effects. Cross–references of the different versions respects the power grids for fighting & intelligence levels to be 3. In conclusion, War Machine Character Card supports greater strength or Iron Man related deck construction as well as improving the status of the respected character thru incorporating a greater variety of specials. | Www.OverPower.Ca |
| FEEDBACK &<br>ALTERNATIVES                   | From the current IQ OverPower Character Card [Energy: 5, Fighting: 4, Strength: 7, Intelligence: 3] – It presents an option for a higher fighting/intellect power grid of 4 instead of 3 thus keeping it at a total of 19 instead of 18. It is logical to include the inherit ability: Can Place & Play Iron Man Non–OPD Specials – although further consideration is required for years that the character has been undermined within the Overpower Card Game. This proposed variant has received great support & therefore it viewed as providing greater strength to variety in combinations to future tournament decks.                                                                                                                                                                                                                                                                                                                                                                                                                                                                                                                                                                                                                                                                                                                                                                                                                                                                              | COMMITTEE        |
| [PLAY TESTING]                               |                                                                                                                                                                                                                                                                                                                                                                                                                                                                                                                                                                                                                                                                                                                                                                                                                                                                                                                                                                                                                                                                                                                                                                                                                                                                                                                                                                                                                                                                                                          |                  |
| INCORPORATE<br>FEEDBACK &                    |                                                                                                                                                                                                                                                                                                                                                                                                                                                                                                                                                                                                                                                                                                                                                                                                                                                                                                                                                                                                                                                                                                                                                                                                                                                                                                                                                                                                                                                                                                          |                  |
| ALTERNATIVES                                 |                                                                                                                                                                                                                                                                                                                                                                                                                                                                                                                                                                                                                                                                                                                                                                                                                                                                                                                                                                                                                                                                                                                                                                                                                                                                                                                                                                                                                                                                                                          |                  |
| VOTE 1 OF 2                                  |                                                                                                                                                                                                                                                                                                                                                                                                                                                                                                                                                                                                                                                                                                                                                                                                                                                                                                                                                                                                                                                                                                                                                                                                                                                                                                                                                                                                                                                                                                          |                  |
| COMMITTEE<br>REVIEW                          |                                                                                                                                                                                                                                                                                                                                                                                                                                                                                                                                                                                                                                                                                                                                                                                                                                                                                                                                                                                                                                                                                                                                                                                                                                                                                                                                                                                                                                                                                                          |                  |
| VOTE 2 OF 2<br>[OUTLINE DETAILS]             |                                                                                                                                                                                                                                                                                                                                                                                                                                                                                                                                                                                                                                                                                                                                                                                                                                                                                                                                                                                                                                                                                                                                                                                                                                                                                                                                                                                                                                                                                                          |                  |
| OFFICIAL CARD                                |                                                                                                                                                                                                                                                                                                                                                                                                                                                                                                                                                                                                                                                                                                                                                                                                                                                                                                                                                                                                                                                                                                                                                                                                                                                                                                                                                                                                                                                                                                          |                  |
| ANNOUNCEMENT                                 |                                                                                                                                                                                                                                                                                                                                                                                                                                                                                                                                                                                                                                                                                                                                                                                                                                                                                                                                                                                                                                                                                                                                                                                                                                                                                                                                                                                                                                                                                                          |                  |