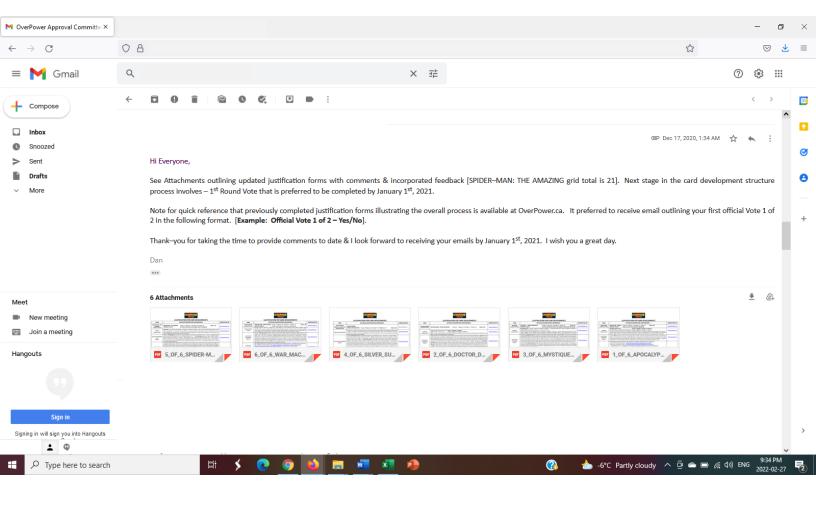

# INCORPORATE FEEDBACK & PLAY TEST

#### [REVIEW PROCESS FOR INCORPORATED FEEDBACK]

NOV 21, 2020 – JAN 4, 2021 [6 WEEKS]

| ITEM                                                        | DETAILED DESCRIPTION & REFERENCES                                                                                                                                                                                                                                                                                                                                                                                                                                                                                                                                                                                                                                                                                                                                                                                                                                                                                                                                                                                                                                                                                                                                                                                                                                                                                                                                                                                                                                                                        | COMPLETED BY     |
|-------------------------------------------------------------|----------------------------------------------------------------------------------------------------------------------------------------------------------------------------------------------------------------------------------------------------------------------------------------------------------------------------------------------------------------------------------------------------------------------------------------------------------------------------------------------------------------------------------------------------------------------------------------------------------------------------------------------------------------------------------------------------------------------------------------------------------------------------------------------------------------------------------------------------------------------------------------------------------------------------------------------------------------------------------------------------------------------------------------------------------------------------------------------------------------------------------------------------------------------------------------------------------------------------------------------------------------------------------------------------------------------------------------------------------------------------------------------------------------------------------------------------------------------------------------------------------|------------------|
| WAR MACHINE<br>CHARACTER CARD                               | WAR MACHINE: JAMES RHODES Energy: 5 Fighting: 3 Strength: 7 Intellect: 3 [Total: 18] INHERENT ABILITY: Can Place and Play Any Iron Man Non-OPD Specials                                                                                                                                                                                                                                                                                                                                                                                                                                                                                                                                                                                                                                                                                                                                                                                                                                                                                                                                                                                                                                                                                                                                                                                                                                                                                                                                                  | Www.OverPower.Ca |
| SIMILAR CARDS<br>/CODES                                     | Carnage; Domino; She–Hulk; Strong Guy; Doc Sampson – Such characters have similar respective grids [Ex:7 & 5 with sum totals of 18/19]; with a majority of non–impactful specials. It noted that this card would be defined as Not–New; as the only modification is to that of the power grid & an added inherent ability; where it is noted that has been completed for a number of other characters no other card aspects are already present in the game.                                                                                                                                                                                                                                                                                                                                                                                                                                                                                                                                                                                                                                                                                                                                                                                                                                                                                                                                                                                                                                             | Www.OverPower.Ca |
| BATTLESITE<br>/HOMEBASE<br>IMPACT                           | Location: Stark Enterprises [Hawkeye, Iron Man, Scarlet Witch, Spider—Woman, War Machine, Captain America are   Inherent: For every value of 3 or less on Characters Power Grid, that Character may not be Cumulative KO'd by that Power Type] is the only consideration regarding Battlesite/Homebase. The alternation to War Machine — Grid & Inherent are considered not to have any significant impact concerning the Homebase matrix perspective with the slight advantage of enabling Iron Man Non—OPD specials to be more versatile. It is the understanding that the Homebase would be more competitive but not significantly in comparison to the other highly utilized Homebase considerations. The Battlesite is able to be more flexible thru leveraging Iron Man Non—OPD specials via War Machine however this benefit does not grant a great enhancement to its function at this time.                                                                                                                                                                                                                                                                                                                                                                                                                                                                                                                                                                                                     | Www.OverPower.Ca |
| REFERENCE<br>CHARACTER<br>POWERS                            | The suggested power grid is supported thru extrapolation of the following references: 1993 Marvel Universe [Card#: 69], 1994 Marvel Universe [Card#: 164], <a href="https://marvel.fandom.com/wiki/James Rhodes (Earth-55921">https://marvel.fandom.com/wiki/James Rhodes (Earth-616)</a> . The power girds are outlined below: 1993 Marvel Universe Card#: 69 [Strength: 6, Speed: 6, Durability: 6, Energy: 5]; 1994 Marvel Universe Card#: 164 [Intelligence: 2, Strength: 6, Speed: 6, Stamina: 4, Energy: 5, Fighting: 4, Agility: 3]; Earth–55912 Version [Intelligence: 5, Strength: 4, Speed: 4, Durability: 5, Energy: 5, Fighting: 2]; Earth–616 Version [Intelligence: 3, Strength: 6, Speed: 5, Durability: 6, Energy: 6, Fighting: 4]                                                                                                                                                                                                                                                                                                                                                                                                                                                                                                                                                                                                                                                                                                                                                       | Www.OverPower.Ca |
| PROPOSED<br>SPECIFICS OF CARD<br>& CHARACTER                | Card Effectiveness Rating: [1]—Fair; [2]—Medium; [3]—Good; [4]—Excellent; [5]—Ultra; This card is considered to receive a rating of [4]—Excellent. This Character Card can leverage Iron Man's Non—OPD at a power grid sum total of 18 instead of 22 as well as utilize the specials of War Machine. Additionally, the combination of Iron Man & War Machine at a total of 40 = 22+18; can enable more competitive varieties of mainly strength or energy/intellect based deckbuilding variations. This version of the Character Card would facilitate the perspective of increasing the playability & respecting the associated status as outlined in comics regarding War Machine. Since the IQ Version of War Machine — OverPower [Energy: 5, Fighting: 4, Strength: 7, Intelligence: 3]; to the best of knowledge — this character not been involved in any tournament decks despite the valued presence displayed in comics.                                                                                                                                                                                                                                                                                                                                                                                                                                                                                                                                                                        | Www.OverPower.Ca |
| PICTURE PROPOSED<br>FOR CARD                                | Referenced From [March 1, 2020]: https://www.reddit.com/r/future_fight/comments/8i8s4c/aprecciation_post_to_the awesome and beautiful/                                                                                                                                                                                                                                                                                                                                                                                                                                                                                                                                                                                                                                                                                                                                                                                                                                                                                                                                                                                                                                                                                                                                                                                                                                                                                                                                                                   | Www.OverPower.Ca |
| JUSTIFICATION FOR<br>INCLUSION                              | The Character Card modification would enable at the very least a consideration of War Machine within a competitive tournament deckbuilding option thus providing more choices for a type energy, strength, intellect or Iron Man focused combination. The ability to leverage Iron Man's Non–OPD specials thru War Machine [Total of 18] – it could see the inclusion of the character for future decks; thus supporting different variations of deckbuilding complexity. From the perspective that a significant majority of War Machine's current specials are not considered to be impactful therefore the inherent ability of the new version would create greater flexibility & diversity regarding competitive options without altering the fundamental structure via powers or specials associated with status of War Machine. From the referenced variation illustrated for War Machine; fighting level was averaged between versions of Earth–55912 & Earth–616 to that of 3 instead of 4 as was deemed appropriate. As well, it can be referenced that the fighting ability of War Machine is decreased when in the armour due to phycological effects. Cross–references of the different versions respects the power grids for fighting & intelligence levels to be 3. In conclusion, War Machine Character Card supports greater strength or Iron Man related deck construction as well as improving the status of the respected character thru incorporating a greater variety of specials. | Www.OverPower.Ca |
| FEEDBACK &<br>ALTERNATIVES                                  | From the current IQ OverPower Character Card [Energy: 5, Fighting: 4, Strength: 7, Intelligence: 3] – It presents an option for a higher fighting/intellect power grid of 4 instead of 3 thus keeping it at a total of 19 instead of 18. It is logical to include the inherit ability: Can Place & Play Iron Man Non–OPD Specials – although further consideration is required for years that the character has been undermined within the Overpower Card Game. This proposed variant has received great support & therefore it viewed as providing greater strength to variety in combinations to future tournament decks.                                                                                                                                                                                                                                                                                                                                                                                                                                                                                                                                                                                                                                                                                                                                                                                                                                                                              | COMMITTEE        |
| [PLAY TESTING]<br>INCORPORATE<br>FEEDBACK &<br>ALTERNATIVES | Limited Play Testing; illustrated the combination of Iron Man & War Machine to be a combination total of 40 to facilitate a better deckbuilding dynamic similar to combinations such as Beast & Beast: The Brute. Thus, this proposal for War Machine is not viewed as altering the already available mechanisms for competitive tournament environments. Beyonder deck considerations are also noted as effective. In–game circumstance testing outlines this character card to facilitate a competitive teamwork thus supporting the status or prevalent features of Iron Man/War Machine in comics.                                                                                                                                                                                                                                                                                                                                                                                                                                                                                                                                                                                                                                                                                                                                                                                                                                                                                                   | Www.OverPower.Ca |
| VOTE 1 OF 2                                                 |                                                                                                                                                                                                                                                                                                                                                                                                                                                                                                                                                                                                                                                                                                                                                                                                                                                                                                                                                                                                                                                                                                                                                                                                                                                                                                                                                                                                                                                                                                          |                  |
| COMMITTEE<br>REVIEW                                         |                                                                                                                                                                                                                                                                                                                                                                                                                                                                                                                                                                                                                                                                                                                                                                                                                                                                                                                                                                                                                                                                                                                                                                                                                                                                                                                                                                                                                                                                                                          |                  |
| VOTE 2 OF 2<br>[OUTLINE DETAILS]                            |                                                                                                                                                                                                                                                                                                                                                                                                                                                                                                                                                                                                                                                                                                                                                                                                                                                                                                                                                                                                                                                                                                                                                                                                                                                                                                                                                                                                                                                                                                          |                  |
| OFFICIAL CARD ANNOUNCEMENT                                  |                                                                                                                                                                                                                                                                                                                                                                                                                                                                                                                                                                                                                                                                                                                                                                                                                                                                                                                                                                                                                                                                                                                                                                                                                                                                                                                                                                                                                                                                                                          |                  |

# OUTLINE FEEDBACK & 1ST ROUND VOTE