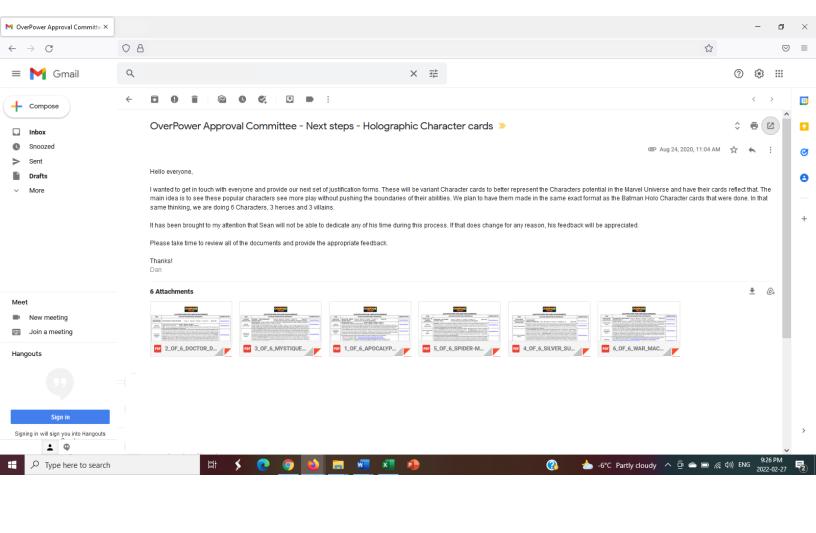

### **JUSTIFICATION & REFERENCE**

#### [COMPLETING JUSTIFICATION FORMS]

AUG 31, 2020 – SEP 19, 2020 [2+ WEEKS]

| ITEM                                               | DETAILED DESCRIPTION & REFERENCES                                                                                                                                                                                                                                                                                                                                                                                                                                                                                                                                                                                                                                                                                                                                                                                                                                                                                                                                                                                                                                                                                                                                                                                                                                                                                                                                                                                                                                                                        | COMPLETED BY     |
|----------------------------------------------------|----------------------------------------------------------------------------------------------------------------------------------------------------------------------------------------------------------------------------------------------------------------------------------------------------------------------------------------------------------------------------------------------------------------------------------------------------------------------------------------------------------------------------------------------------------------------------------------------------------------------------------------------------------------------------------------------------------------------------------------------------------------------------------------------------------------------------------------------------------------------------------------------------------------------------------------------------------------------------------------------------------------------------------------------------------------------------------------------------------------------------------------------------------------------------------------------------------------------------------------------------------------------------------------------------------------------------------------------------------------------------------------------------------------------------------------------------------------------------------------------------------|------------------|
| WAR MACHINE<br>CHARACTER CARD                      | WAR MACHINE: JAMES RHODES Energy: 5 Fighting: 3 Strength: 7 Intellect: 3 [Total: 18] INHERENT ABILITY: Can Place & Play Any Iron Man Non-OPD Specials                                                                                                                                                                                                                                                                                                                                                                                                                                                                                                                                                                                                                                                                                                                                                                                                                                                                                                                                                                                                                                                                                                                                                                                                                                                                                                                                                    | Www.OverPower.Ca |
| SIMILAR CARDS<br>/CODES                            | Carnage; Domino; She–Hulk; Strong Guy; Doc Sampson – Such characters have similar respective grids [Ex:7 & 5 with sum totals of 18/19]; with a majority of non–impactful specials. It noted that this card would be defined as Not–New; as the only modification is to that of the power grid & an added inherent ability; where it is noted that has been completed for a number of other characters no other card aspects are already present in the game.                                                                                                                                                                                                                                                                                                                                                                                                                                                                                                                                                                                                                                                                                                                                                                                                                                                                                                                                                                                                                                             | Www.OverPower.Ca |
| BATTLESITE<br>/HOMEBASE<br>IMPACT                  | Location: Stark Enterprises [Hawkeye, Iron Man, Scarlet Witch, Spider—Woman, War Machine, Captain America are   Inherent: For every value of 3 or less on Characters Power Grid, that Character may not be Cumulative KO'd by that Power Type] is the only consideration regarding Battlesite/Homebase. The alternation to War Machine — Grid & Inherent are considered not to have any significant impact concerning the Homebase matrix perspective with the slight advantage of enabling Iron Man Non—OPD specials to be more versatile. It is the understanding that the Homebase would be more competitive but not significantly in comparison to the other highly utilized Homebase considerations. The Battlesite is able to be more flexible thru leveraging Iron Man Non—OPD specials via War Machine however this benefit does not grant a great enhancement to its function at this time.                                                                                                                                                                                                                                                                                                                                                                                                                                                                                                                                                                                                     | Www.OverPower.Ca |
| REFERENCE<br>CHARACTER<br>POWERS                   | The suggested power grid is supported thru extrapolation of the following references: 1993 Marvel Universe [Card#: 69], 1994 Marvel Universe [Card#: 164], <a href="https://marvel.fandom.com/wiki/James Rhodes (Earth-55921">https://marvel.fandom.com/wiki/James Rhodes (Earth-616)</a> . The power girds are outlined below: 1993 Marvel Universe Card#: 69 [Strength: 6, Speed: 6, Durability: 6, Energy: 5]; 1994 Marvel Universe Card#: 164 [Intelligence: 2, Strength: 6, Speed: 6, Stamina: 4, Energy: 5, Fighting: 4, Agility: 3]; Earth–55912 Version [Intelligence: 5, Strength: 4, Speed: 4, Durability: 5, Energy: 5, Fighting: 2]; Earth–616 Version [Intelligence: 3, Strength: 6, Speed: 5, Durability: 6, Energy: 6, Fighting: 4]                                                                                                                                                                                                                                                                                                                                                                                                                                                                                                                                                                                                                                                                                                                                                       | Www.OverPower.Ca |
| PROPOSED<br>SPECIFICS OF CARD<br>& CHARACTER       | Card Effectiveness Rating: [1]—Fair; [2]—Medium; [3]—Good; [4]—Excellent; [5]—Ultra; This card is considered to receive a rating of [4]—Excellent. This Character Card can leverage Iron Man's Non—OPD at a power grid sum total of 18 instead of 22 as well as utilize the specials of War Machine. Additionally, the combination of Iron Man & War Machine at a total of 40 = 22+18; can enable more competitive varieties of mainly strength or energy/intellect based deckbuilding variations. This version of the Character Card would facilitate the perspective of increasing the playability & respecting the associated status as outlined in comics regarding War Machine. Since the IQ Version of War Machine — OverPower [Energy: 5, Fighting: 4, Strength: 7, Intelligence: 3]; to the best of knowledge — this character not been involved in any tournament decks despite the valued presence displayed in comics.                                                                                                                                                                                                                                                                                                                                                                                                                                                                                                                                                                        | Www.OverPower.Ca |
| PICTURE PROPOSED<br>FOR CARD                       | Referenced From [March 1, 2020]: https://www.reddit.com/r/future_fight/comments/8i8s4c/aprecciation_post_to_the_awesome_and_beautiful/                                                                                                                                                                                                                                                                                                                                                                                                                                                                                                                                                                                                                                                                                                                                                                                                                                                                                                                                                                                                                                                                                                                                                                                                                                                                                                                                                                   | Www.OverPower.Ca |
| JUSTIFICATION FOR<br>INCLUSION                     | The Character Card modification would enable at the very least a consideration of War Machine within a competitive tournament deckbuilding option thus providing more choices for a type energy, strength, intellect or Iron Man focused combination. The ability to leverage Iron Man's Non–OPD specials thru War Machine [Total of 18] – it could see the inclusion of the character for future decks; thus supporting different variations of deckbuilding complexity. From the perspective that a significant majority of War Machine's current specials are not considered to be impactful therefore the inherent ability of the new version would create greater flexibility & diversity regarding competitive options without altering the fundamental structure via powers or specials associated with status of War Machine. From the referenced variation illustrated for War Machine; fighting level was averaged between versions of Earth–55912 & Earth–616 to that of 3 instead of 4 as was deemed appropriate. As well, it can be referenced that the fighting ability of War Machine is decreased when in the armour due to phycological effects. Cross–references of the different versions respects the power grids for fighting & intelligence levels to be 3. In conclusion, War Machine Character Card supports greater strength or Iron Man related deck construction as well as improving the status of the respected character thru incorporating a greater variety of specials. | Www.OverPower.Ca |
| FEEDBACK &<br>ALTERNATIVES                         |                                                                                                                                                                                                                                                                                                                                                                                                                                                                                                                                                                                                                                                                                                                                                                                                                                                                                                                                                                                                                                                                                                                                                                                                                                                                                                                                                                                                                                                                                                          |                  |
| [PLAY TESTING] INCORPORATE FEEDBACK & ALTERNATIVES |                                                                                                                                                                                                                                                                                                                                                                                                                                                                                                                                                                                                                                                                                                                                                                                                                                                                                                                                                                                                                                                                                                                                                                                                                                                                                                                                                                                                                                                                                                          |                  |
| VOTE 1 OF 2                                        |                                                                                                                                                                                                                                                                                                                                                                                                                                                                                                                                                                                                                                                                                                                                                                                                                                                                                                                                                                                                                                                                                                                                                                                                                                                                                                                                                                                                                                                                                                          |                  |
| COMMITTEE<br>REVIEW                                |                                                                                                                                                                                                                                                                                                                                                                                                                                                                                                                                                                                                                                                                                                                                                                                                                                                                                                                                                                                                                                                                                                                                                                                                                                                                                                                                                                                                                                                                                                          |                  |
| VOTE 2 OF 2<br>[OUTLINE DETAILS]                   |                                                                                                                                                                                                                                                                                                                                                                                                                                                                                                                                                                                                                                                                                                                                                                                                                                                                                                                                                                                                                                                                                                                                                                                                                                                                                                                                                                                                                                                                                                          |                  |
| OFFICIAL CARD<br>ANNOUNCEMENT                      |                                                                                                                                                                                                                                                                                                                                                                                                                                                                                                                                                                                                                                                                                                                                                                                                                                                                                                                                                                                                                                                                                                                                                                                                                                                                                                                                                                                                                                                                                                          |                  |