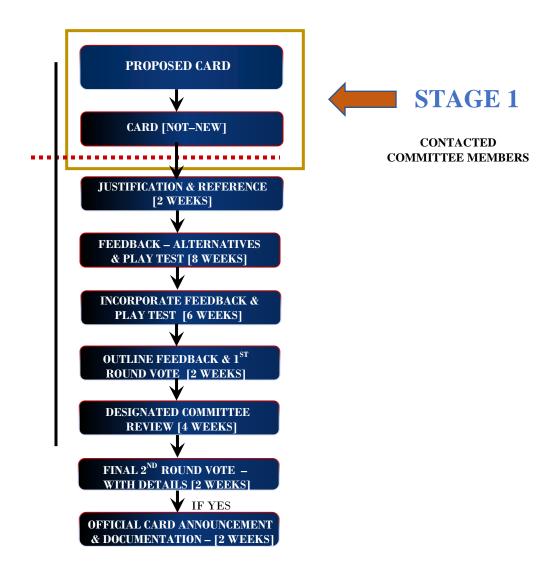

# OVERPOWER APPROVAL COMMITTEE INTRODUCTION

# [AGREEMENT WITH COMMITTEE TO COMPLETE ENTIRE DEVELOPMENT STRUCTURE PROCESS FOR PROPOSED CARDS]

AUG 28, 2020 - AUG 31, 2020